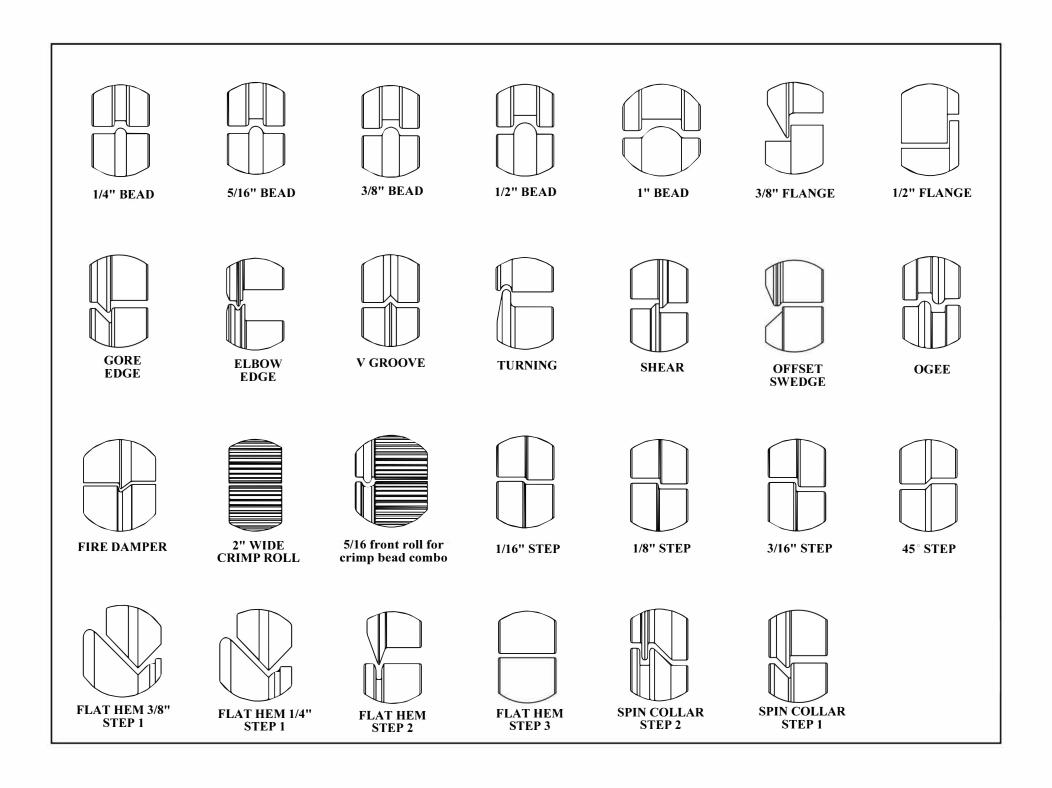

#### Mid-Rivers Combination Rotary Machine means No More Hand Cranking!

One foot valve allows the operator to use *both* hands while forming parts.

The advantages of using ROTARY MACHINES:

Features Hydraulic Powered top adjust down feed and Variable Force Controlled by foot switch for precise forming.